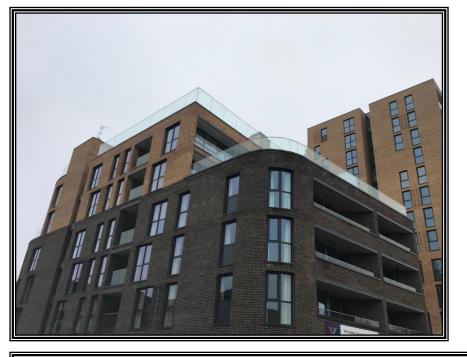

ALUMINIUM RAINWATER SYSTEMS

**CASE STUDY** WEMBLEY West One

At Stormguard Rainwater we were asked to provide a two-part coping system to the balconies, podiums and terrace areas, a full coping system to the main roofs and flashing profiles to various areas of the building including the fascia's to the concrete balconies. West One is a high end development of 186 flats across three blocks situated directly beside Wembley Central tube station, and with our profiles, continues our productive involvement in the regeneration of Wembley.

To assist our customer with this project Stormguard Rainwater offered on site assistance at survey stage to make sure all the areas which needed aluminium profiles were checked and measured, as well as supplying working drawings to aid the installation once the materials had arrived on site.

## SPECIFICATION:

Size:

Coping sizes dependant on wall width.

Products used: Copings, fascia's, various flashings.

Colour:

RAL 7024.

Augustus Mill, Buckley Street, Macclesfield. SK11 6UH

TEL: 01625 665096 FAX: 01625 665097 E-Mail: sales@stormguardrainwater.co.uk Website: www.stormguardrainwater.co.uk