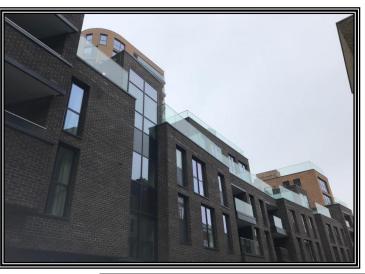

ALUMINIUM RAINWATER SYSTEMS

**CASE STUDY** WEMBLEY West One

At Stormguard Rainwater we were asked to provide a two-part coping system to the balconies, podiums and terrace areas, a full coping system to the main roofs and flashing profiles to various areas of the building including the fascia's to the concrete balconies. West One is a high end development of 186 flats across three blocks situated directly beside Wembley Central tube station, and with our profiles, continues our productive involvement in the regeneration of Wembley.

To assist our customer with this project Stormguard Rainwater offered on site assistance at survey stage to make sure all the areas which needed aluminium profiles were checked and measured, as well as supplying working drawings to aid the installation once the materials had arrived on site.

## SPECIFICATION:

Size:

Coping sizes dependant on wall width.

Products used: Copings, fascia's, various flashings.

Colour:

RAL 7024.

Augustus Mill, Buckley Street, Macclesfield. SK11 6UH

TEL: 01625 665096 FAX: 01625 665097 E-Mail: sales@stormguardrainwater.co.uk Website: www.stormguardrainwater.co.uk