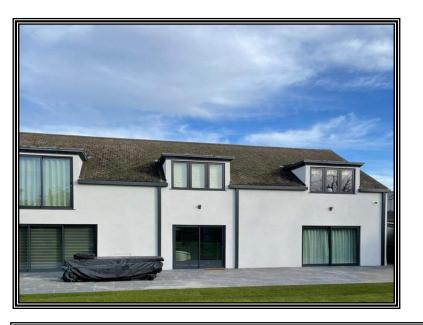

## **CASE STUDY**

SPRINGFIELD LANE, BROADWAY

At Stormguard Aluminium Rainwater Systems Ltd we manufacture and supply a complete range of gravity rainwater profiles. For this project the customer wanted a clean and striking finish to complement their crisp white rendered façade. They chose our direct-fix box gutter for its sleek and modern design with no visible fixings to detract from the unbroken line of the gutter. This aesthetically pleasing profile is enhanced further through the installation of our rectangular section downpipe which keeps the square edge illusion perfectly both vertically as well as horizontally.

To assist our customer with this project Stormguard Rainwater offered on site assistance at survey stage to make sure all the components needed to complete the works were accounted for, as well as supplying working drawings to the client for approval, and to aid the installation once the materials had arrived on site.