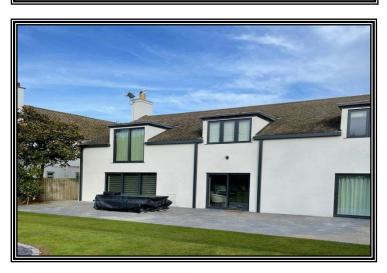

## **CASE STUDY**

SPRINGFIELD LANE, BROADWAY

At Stormguard Aluminium Rainwater Systems Ltd we manufacture and supply a complete range of gravity rainwater profiles. For this project the customer wanted a clean and striking finish to complement their crisp white rendered façade. They chose our direct-fix box gutter for its sleek and modern design with no visible fixings to detract from the unbroken line of the gutter. This aesthetically pleasing profile is enhanced further through the installation of our rectangular section downpipe which keeps the square edge illusion perfectly both vertically as well as horizontally.

To assist our customer with this project Stormguard Rainwater offered on site assistance at survey stage to make sure all the components needed to complete the works were accounted for, as well as supplying working drawings to the client for approval, and to aid the installation once the materials had arrived on site.