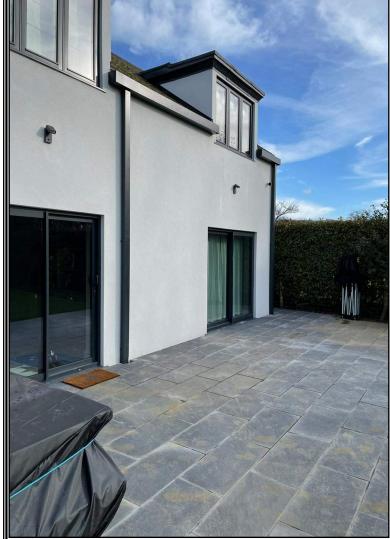

## **CASE STUDY**

SPRINGFIELD LANE, BROADWAY

At Stormguard Aluminium Rainwater Systems Ltd we manufacture and supply a complete range of gravity rainwater profiles. For this project the customer wanted a clean and striking finish to complement their crisp white rendered façade. They chose our direct-fix box gutter for its sleek and modern design with no visible fixings to detract from the unbroken line of the gutter. This aesthetically pleasing profile is enhanced further through the installation of our rectangular section downpipe which keeps the square edge illusion perfectly both vertically as well as horizontally.

## SPECIFICATION:

Gutter: 175 x 100mm Box Fast-Fit – Direct Fix

Downpipe: 102 x 76mm Rectangular

Colour: RAL 7016 – Matt Finish

Augustus Mill, Buckley Street, Macclesfield, Cheshire, SK11 6UH Tel: 01625 665096 Fax: 01625 665097